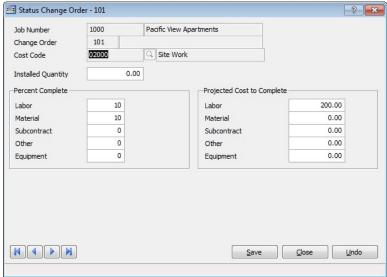

# **Change Order Detail Form**

Use the Change Order detail form to enter Change Order line item detail information. The subcontract change order information for a job is entered, revised, reported on, deleted, and added to another job through this option. Subcontract change order information is maintained by cost code for each job. Subcontract change orders within each cost code can be maintained.

**Figure: SC-7**Subcontracts, new Change Order Detail screen form.

**Figure: SC-8**Subcontracts, Change
Order Detail screen form sample.

# **Change Order**

This field is used to record the number used to identify the subcontract change order. This is an alphanumeric field limited to five characters.

# **Budget Change Order**

This field is used to record the number of the budget change order (if any) that is associated with the change order. The budget change order number may be entered manually or by using the Find tool.

# **Change Order Amount**

The Amount field is used to enter the amount of the subcontract change order.

# **Completed Percent**

The Completed Percent field is used to records the percent of completion for the subcontract change order. If the percent completed is entered here, the dollar amount will be the calculated in the field Completed Amount. If the amount completed is entered, the percent completed will be calculated and displayed here.