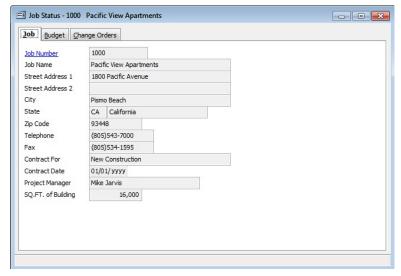

# **Standard Menu Access**

Job | Subcontracts

The items on this screen are for display only and can be used to select the job for which Subcontract information will be viewed or updated. The job information viewed on the Job tab is maintained in the Job Maintenance form from the Job Menu.

Figure: SC-1
Subcontracts screen form
Job tab showing sample
job display data. (This data
can only be altered in the
Job Master Record.)

#### Job Tab

The job tab is for display only and can be used to select the job for which subcontract information will be entered on those tabs of this record. The information viewed here is maintained in the Jobs maintenance screen.

#### **Job Number**

This field displays the number of the job selected. Please note that the Job Number title is a hyperlink field as well as the description of the information to be entered. Right-clicking on the Job Number hyperlink opens a selection of reports that can be directly accessed.

# **Job Name**

This field displays records the title of the job that relates to the job number assigned.

# **Street Address 1**

This field displays the primary street address.

# **Street Address 2**

The secondary street address is displayed here.

#### City

This field displays the city.

#### **State**

This field displays the state abbreviation.

#### **Zip Code**

This field displays the postal zip code.

#### **Telephone Number**

This field displays the telephone number.

#### **Fax Number**

This field displays the facsimile (FAX) number.

#### Contract for

This field displays a brief description for the job.

#### **Contract Date**

This field displays the date of the contract or the start date for the job.

#### **Project Manager**

This field displays the name of the manager or person responsible for the job.

# **Square Foot of Building**

This field displays the total square footage of the project.