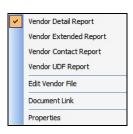

# **Vendor ID**

The Vendor Id field records the subcontractor/vendor identification number related to this record. The vendor ID may be entered manually, or the list of vendors may be examined by clicking on the Magnifying Glass icon , but it must exist in the Vendor master file. When an existing vendor is selected, its name appears to the right of the Vendor Id code.