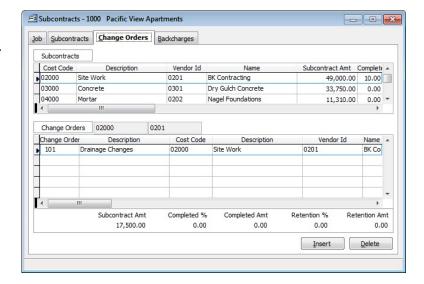

**Figure: SC-6**Subcontracts, Change
Orders tab screen form.

#### **Subcontracts Header List**

The upper table displays all the subcontracts that exist for this job. The information can be modified on the Subcontracts tab of this option. To display change orders for any of the subcontracts listed on this table, select the correct subcontract on this table by clicking on it. The change orders for the subcontract selected are displayed below.

# **Change Order Header List**

The lower table displays all the change order that have been entered for the subcontract selected above. The cost code and vendor number for the subcontract selected are shown in the fields above this table. Items are added using the Insert button and can be removed by selecting the line item to be removed and clicking the Delete button. To edit any of the line items viewed, double-click on the line item to open the Change Order data entry form.