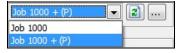

# **Figure: SC-15**My Query drop-down list sample.

As with other system reports, each named query selection can be further refined with the other settings.

**Figure: SC-16**My Query List initial use sample screen form.