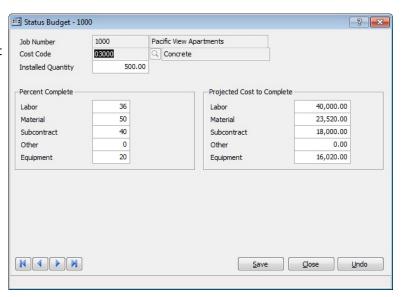

Subcontracts, Other, and Equipment.



More information about the Job Status Budget Tab settings may be found in the Job Cost Module manual. The information here is limited to Subcontract.

To edit any of the line items viewed, double-click on the line item to open the Status Budget data entry form.

SC-70 Subcontract Control



**Figure: SC-81** Job Cost, Job Status Budget tab screen form sample.

## **Status Budget**

This option is used to override the system-calculated figures for work completed and projected cost to complete budgeted items for a job. These figures can be added manually for each Job Cost classification (Labor, Material, Subcontracts, Other and Equipment) related to this cost code.

# **Figure: SC-82**Job Cost, Job Status Budget tab, Status Budget screen sample form.



#### Job Number

This field displays the number of the job selected.

#### **Job Name**

This field displays the job name that corresponds to the job number selected.

#### **Cost Code**

This field displays the cost code associated with the budget item selected.

## **Installed Quantity**

This field records the quantity of units that have been installed.

## **Percent Complete**

These fields record the percent complete separately for Labor, Material, Subcontract, Other and Equipment categories related to this cost code.

## **Projected Cost to Complete**

These fields are used to record the projected cost to complete work related to the cost code. They are recorded separately for Labor, Material, Subcontract, Other, and Equipment categories.

#### **Screen Buttons**

## **Navigation B