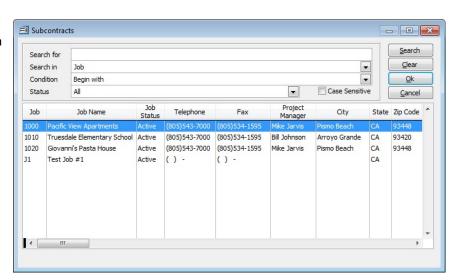

# **Subcontract Tab**

The Subcontract tab displays information for subcontracts associated with the original budget items for the selected job. As in the job budget, line items are listed by cost code. Items are added using the Insert button and can be removed by selecting the line item to be removed and clicking the Delete button. To edit any of the line items viewed, double-click on the line item to open the Subcontract Data Entry form.

This tab displays all subcontract line items by cost code. Each line item contains cost codes and descriptions, vendor Ids and names, subcontract amount, completed percentage and retention percentage.

**Figure: SC-3**Subcontract, Subcontracts tab screen form.