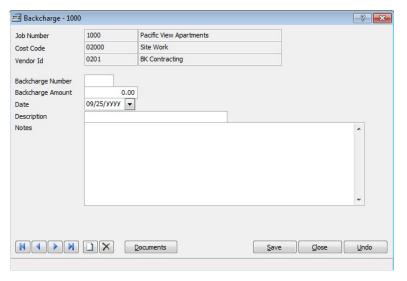

# **Backcharges Detail Form**

Use the Backcharges detail form to enter backcharge line item detail information. The subcontract backcharge information for a job is entered, revised, reported on, deleted, and added to another job through this option. Subcontract backcharge information is maintained by cost code for each job. Subcontract backcharge within each cost code can be maintained.

**Figure: SC-10**Subcontracts, new
Backcharge detail screen form.

#### **Job Number**

This field displays the job number and name of the selected subcontract.

# **Cost Code**

This field displays the change order number and description of the selected subcontract.

#### **Vendor Id**

This field displays the vendor Id and subcontractor name of the selected subcontract.

**Figure: SC-11**Subcontracts, Backcharge detail screen form sample.

# **Backcharge Number**

This field is used to record an identification number for this backcharge record. The Id must be unique to this record and may consist of letters and/or numbers, up to ten characters.

# **Backcharge Amount**

The Amount field is used to enter the amount of the subcontract backcharge.

#### **Date**

This field is used to records the date for the backcharge line item. The Calendar tool may be used to select the date.

# **Description**

This field is used to record a description of the subcontract backcharge, up to 30 characters. (Such items could include cleanup, permit fees, materials, etc.)

#### **Notes**

This text box can be used to record any notes applicable to the subcontract backcharge.