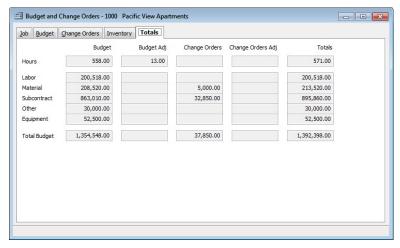

s entered into this field.

## **Adjustments**

This section records adjustment to the original change order budget information, broken down by job cost classification. The total amount for all adjustment costs is displayed in the Adjustments field.

#### **Subcontract Summary**

This section displays the total subcontract amount budgeted for the cost code selected of the change order (Revised Budget), the amount from this that has been committed, and the amount that remains uncommitted to vendors.

SC-64 Subcontract Control

#### **Totals Tab**

This tab provides a summary of the budget and change orders and their totals. The fields on this screen cannot be modified from this form.

**Figure: SC-74**Budget and Change
Orders, Totals tab sample
screen form including
Equipment information.



## Job Budget Report

The Budget report displays job budget information recorded in the Budget and Change Orders form.



More information about Job Budget Reports may be found in the Job Cost Module manual. The information here is limited to Subcontract.

## Access to Job Budget Report Module Menu with Reports Group

JC | Reports | Budget

## **Module Menu with Reports List**

JC | Budget

## **Standard Menu**

Reports | Job | Budget

## Report Types Summary

The Summary Report Type lists the total budget amount, broken down by job cost category, for each budget cost code, including change orders.

#### Detail

The Detail Report Type also includes the original budget amount and adjustments

#### Order By

• Job Number

#### **Options**

- Show Report Criteria
- Active
- Inactive
- · Com