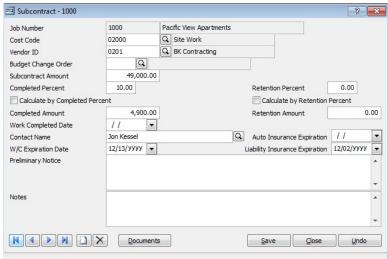

#### **Subcontract Form**

This screen is accessed by clicking on the Insert button on the Subcontracts tab form. The information recorded on this form will appear on the Subcontract report.

**Figure: SC-4**Subcontract new screen form.

**Figure: SC-5**Subcontract, sample screen form.