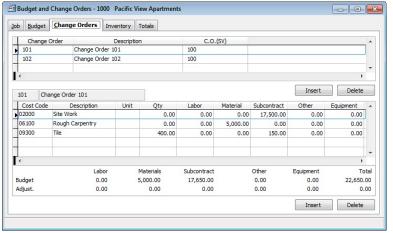

sed Budget), the amount from this that has been committed, and the amount that remains uncommitted to vendors.

#### **Change Orders Tab**

This tab is used for maintaining all cost information for change orders recorded for the job selected. The screen form is divided into two sections, one dealing with the Budget Change Orders and their connection, if any to Change Orders in the Schedule of Values. The lower section deals with the detail of the cost codes associated Budget with the selected change order of the upper portion of the screen.

SC-62 Subcontract Control



More information about the Job Budget Change Order Tab may be found in the Job Cost Module manual. The information here is limited to Subcontract.

**Figure: SC-72**Budget and Change
Orders, Change Orders tab
screen form.



#### **Change Order Header List**

The top section of this form displays information for each change order entered. To add a change order, use the Insert button that is located below this section. To remove an item, select the line item and click the Delete button. To edit one of the change orders displayed, double-click on that line item to open the Change Order Header form.

#### **Change Order Detail List**

The lower section of this form displays the budget line items for the change order selected above. The change order number and description selected appear in the fields above this section. Line items are displayed by cost code, including cost classifications for Labor, Material, Subcontracts, Other, and Equipment. The Insert button below is used to add a line item, whereas the Del