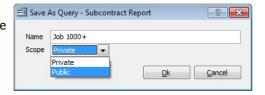

# **Details Button**

A query can be saved by clicking on the Details button. If there are no pre-existing queries, two buttons are available, Save As and Close.

SC-20 Subcontract Control