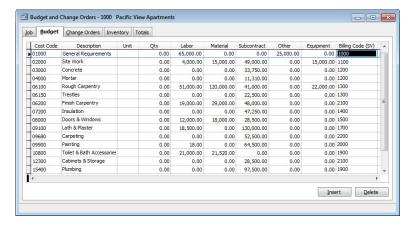

is code may be typed or selected by using the Find tool magnifying glass a icon. Once the cost code is entered, the cost code description will be displayed.

#### **Billing Code (SV)**

The billing code identifies the contract line item in the Schedule of Values. It may be typed or selected using the Find tool magnifying glass a icon. Including the billing code in the budget item interfaces the cost code selected with the billing code when using the Cost Plus option in the Billing module. If the billing code is left blank, this cost code will post cost to the first contract line item on the Schedule of Values. If you wish not to post cost, enter NONE as the billing code. When a billing code is entered, the associated description is displayed.

**Figure: SC-71**Budget, sample screen form.



#### **Budget**

The fields in this section are used to record original budget information for the various job cost classifications. They record the dollar amount budgeted for each category for this cost code. The sum of these entries is shown in the Total Budget field.

#### Subcontract

If any portion of the cost of the listed cost code applies to one or more subcontracts, the total dollar amount is entered into this field.

#### **Adjustments**

This section records adjustment to the original budget information, broken down by job cost classification. The total amount for all adjustment costs is displayed in the Adjustments field.

#### **Subcontract Summary**

This section displays the total subcontract amount budgeted for the cost code selected (Revised Budget), the amount from this