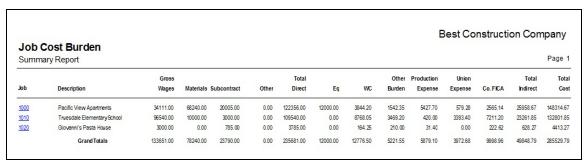

# **Section 3 – Subcontract Control Reports**

This section covers the reports available for Subcontract Control. Access to specific reports begins with the Query screen that enable users to select the particular variation needed. As with other reports in BIS®, reports can generally be one of 3 types: Summary, Detail, and Extended. Most reports offer the ability to select an "Order By" setting, and often have several choices of fields for that setting. Additionally, most reports have a variety of Options to allow certain elements to show or not on the report. Finally, most reports offer a listing of fields that can allow a refined selection of data. The Report Query will be remembered by User Id until changed.