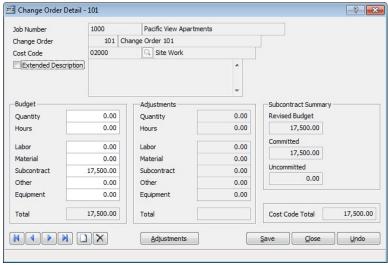

ng cost classifications for Labor, Material, Subcontracts, Other, and Equipment. The Insert button below is used to add a line item, whereas the Delete button will remove the line item selected. To edit a line item displayed, double-click on that line item to open the Change Order Detail form.

#### **Change Order Detail Form**

Use this Form to enter Change Order Line Item Detail Information. The change order information for a job is entered, revised, reported on, deleted, and added to another job through this option. Change Order information is maintained by cost code for each job. Change Orders within each cost code can be maintained for cost classifications of Labor, Material, Subcontracts, and Other.

**Figure: SC-73**Budget and Change
Orders, Change Order
Detail screen form sample.



#### Job Number

This field displays the job number and name.

## **Change Order**

This field displays the change order number and description.

#### **Cost Code**

A valid cost code from the cost code library must be entered for each change order budget item. This code may be typed or selected by using the Find tool. Once the cost code is entered, the cost code description will be displayed.

#### **Budget**

The fields in this section are used to record original change order budget information for the various job cost classifications. This field records the dollar amount budgeted for each category for this cost code. The sum of these entries is shown in the Total Budget field.

#### Subcontract

If any portion of the cost of this change order code applies to one or more subcontracts,