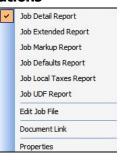

#### **Job Number**

This field displays the number of the job selected. Please note that the Job Number title is a hyperlink field as well as the description of the information to be entered. Right-clicking on the Job Number hyperlink opens a selection of reports that can be directly accessed.