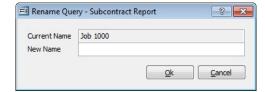

# **Details Button**

A query can be saved by clicking on the Details button. If there are no pre-existing queries, two buttons are available, Save As and Close.

SC-20 Subcontract Control