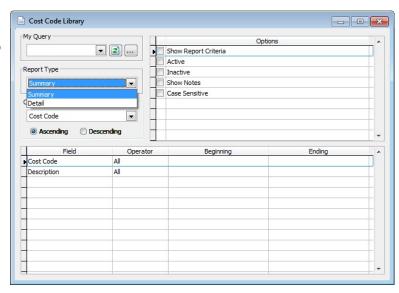

# **Section 3 – Subcontract Control Reports**

This section covers the reports available for Subcontract Control. Access to specific reports begins with the Query screen that enable users to select the particular variation needed. As with other reports in BIS®, reports can generally be one of 3 types: Summary, Detail, and Extended. Most reports offer the ability to select an "Order By" setting, and often have several choices of fields for that setting. Additionally, most reports have a variety of Options to allow certain elements to show or not on the report. Finally, most reports offer a listing of fields that can allow a refined selection of data. The Report Query will be remembered by User Id until changed.

# **Report Type**

Select the type of report, which generally determines the level of detail contained in the report itself. The amount and type of detail available vary from report to report.

# **Order By**

Use the drop down tool in the Order By option to select which field should be used to list entries. Some reports can only be ordered by a certain field. If applicable, choose whether the entries will be shown in ascending or descending order. For example, ascending alphabetical listings display A-Z entries, while a descending list orders Z-A entries.

# **Options**

The choices given in the Options box allow the report to be further defined. To select any of these options, check the corresponding box.

#### **Filter**

The listing at the bottom of the form defines which records will be included in the report. Data can be selected for inclusion by the fields displayed in this area. A variety of criteria can be used to make the report as narrow or broad as necessary.

First select an operator from the drop down list in the Operator field. Depending on which operator is chosen, the Beginning and/or Ending fields may need to be filled with data based on the field type. Sometimes a drop-down menu is made available in these columns so that records on file can be selected.