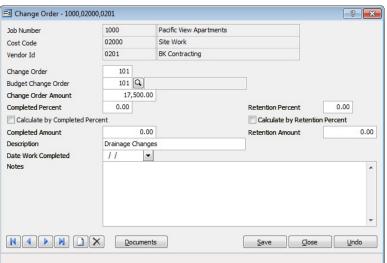

# **Change Order Detail Form**

Use the Change Order detail form to enter Change Order line item detail information. The subcontract change order information for a job is entered, revised, reported on, deleted, and added to another job through this option. Subcontract change order information is maintained by cost code for each job. Subcontract change orders within each cost code can be maintained.

**Figure: SC-7**Subcontracts, new Change Order Detail screen form.

**Figure: SC-8**Subcontracts, Change
Order Detail screen form sample.

#### **Job Number**

This field displays the job number and name of the selected subcontract.

#### **Cost Code**

This field displays the change order number and description of the selected subcontract.

#### **Vendor Id**

This field displays the vendor Id and subcontractor name of the selected subcontract.

# **Change Order**

This field is used to record the number used to identify the subcontract change order. This is an alphanumeric field limited to five characters.

# **Budget Change Order**

This field is used to record the number of the budget change order (if any) that is associated with the change order. The budget change order number may be entered manually or by using the Find tool.

# **Change Order Amount**

The Amount field is used to enter the amount of the subcontract change order.

# **Completed Percent**

The Completed Percent field is used to records the percent of completion for the subcontract change order. If the percent completed is entered here, the dollar amount will be the calculated in the field Completed Amount. If the amount completed is entered, the percent completed will be calculated and displayed here.

# **Description**

This field is used to record a description of the subcontract change order, up to 30 characters.

# **Work Completed Date**

This field is used to records the date when work was last performed on the subcontract change order. The Calendar tool may be used to select the date.

#### **Notes**

This text box can be used to record any notes applicable to the subcontract change order.