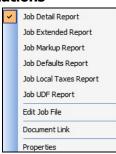

#### **Job Number**

This field displays the number of the job selected. Please note that the Job Number title is a hyperlink field as well as the description of the information to be entered. Right-clicking on the Job Number hyperlink opens a selection of reports that can be directly accessed.