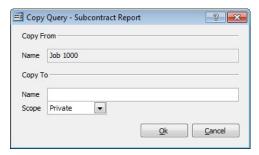

# **Details Button**

A query can be saved by clicking on the Details button. If there are no pre-existing queries, two buttons are available, Save As and Close.

SC-20 Subcontract Control