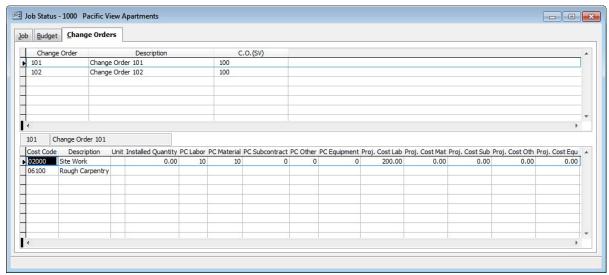

# **Change Orders Tab**

This tab is used for maintaining all cost information for change orders recorded for the job selected. The upper section deals with the subcontracts for the selected job, the lower section deals with the detail of the cost codes associated with the selected change order of the upper portion of the screen.

BIS® tracks 3 different types of Change Orders: Budget, Schedule of Values, and Subcontracts. Those change orders may or may not be present in a job. A customer requested change (to the Schedule of Values) will probably require a Budget Change Order. A Budget Change Order may require a new Subcontract or a change order to an existing subcontract.

**Figure: SC-6**Subcontracts, Change
Orders tab screen form.

#### **Subcontracts Header List**

The upper table displays all the subcontracts that exist for this job. The information can be modified on the Subcontracts tab of this option. To display change orders for any of the subcontracts listed on this table, select the correct subcontract on this table by clicking on it. The change orders for the subcontract selected are displayed below.

# **Change Order Header List**

The lower table displays all the change order that have been entered for the subcontract selected above. The cost code and vendor number for the subcontract selected are shown in the fields above this table. Items are added using the Insert button and can be removed by selecting the line item to be removed and clicking the Delete button. To edit any of the line items viewed, double-click on the line item to open the Change Order data entry form.