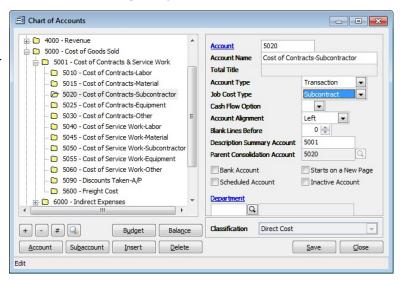

ppendix**

#### **Chart of Accounts**

Please read this section before beginning Installation.



More information about the Chart of Accounts may be found in the Financial Statements and the Administrators Setup & Installation manuals. The information here is limited to Subcontract Control.

The Chart of Accounts is a listing of all the categories to which a business will record its assets, liabilities, revenues and expenses. BIS® makes these accounts easy to maintain and offers a visual representation of the accounts, as seen in the tree structure on the left portion of the screen. BIS® follows generally accepted accounting principles (GAAP) in financial reporting.

**Figure: SC-57**Chart of Accounts sample form, showing the Job
Cost Type Subcontract for
Cost of ContractsSubcontractor.



At the time a company is created, BIS® provides an option of loading a sample Chart of Accounts, although the Chart of Accounts can also be created from scratch. Many companies find that the simplest procedure is to use the BIS® sample Chart of Accounts initially, then modify it as the need arises.

#### **Modular Menu Access**

Financials | Chart of Accounts

#### Standard Menu Access

List | Chart of Accounts

#### **Job Cost Type**

This field displays the current account's Job Cost type and provides a selection of Job Cost types from which to choose. Click on the drop down control to select an option from the list. The available Job Cost categories are Contract, Labor, Material, Subcontract, and Other. When transactions are posted to an account with one of these types, an option will