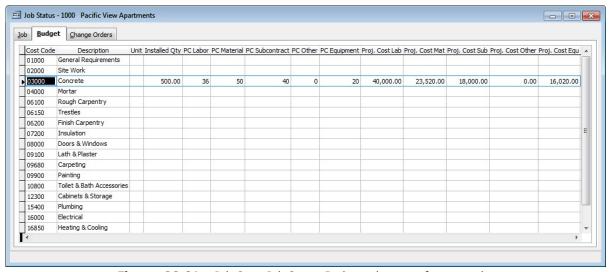

# **Subcontract Tab**

The Subcontract tab displays information for subcontracts associated with the original budget items for the selected job. As in the job budget, line items are listed by cost code. Items are added using the Insert button and can be removed by selecting the line item to be removed and clicking the Delete button. To edit any of the line items viewed, double-click on the line item to open the Subcontract Data Entry form.

This tab displays all subcontract line items by cost code. Each line item contains cost codes and descriptions, vendor Ids and names, subcontract amount, completed percentage and retention percentage.

**Figure: SC-3**Subcontract, Subcontracts tab screen form.