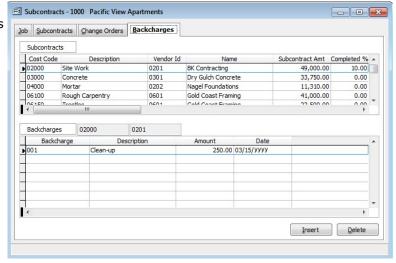

# **Backcharges Tab**

This tab is used for maintaining all backcharge information for subcontracts recorded for the job selected. The upper section deals with the subcontracts, the lower section deals with the detail of the backcharges associated with the selected cost code of the upper portion of the screen.

**Figure: SC-9**Subcontracts, Backcharges tab screen form.

### **Subcontracts Header List**

The upper table displays all the subcontracts that exist for the job. The information can be modified on the Subcontracts tab of this option. To display backcharges for any of the subcontracts listed on this table, select the correct subcontract on this table by clicking on it. The backcharges for the subcontract selected are displayed below.

#### **Backcharges Header List**

The lower table displays all the backcharges that have been entered for the subcontract selected above. The cost code and vendor number for the subcontract selected are shown in the fields above this table. Items are added using the Insert button and can be removed by selecting the line item to be removed and clicking the Delete button. To edit any of the line items viewed, double-click on the line item to open the Backcharge entry form.