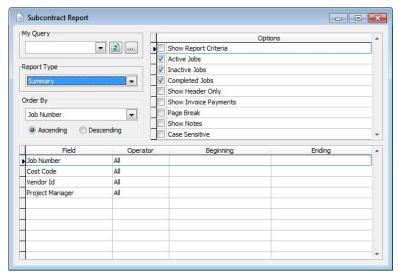

# **Section 3 – Subcontract Control Reports**

This section covers the reports available for Subcontract Control. Access to specific reports begins with the Query screen that enable users to select the particular variation needed. As with other reports in BIS®, reports can generally be one of 3 types: Summary, Detail, and Extended. Most reports offer the ability to select an "Order By" setting, and often have several choices of fields for that setting. Additionally, most reports have a variety of Options to allow certain elements to show or not on the report. Finally, most reports offer a listing of fields that can allow a refined selection of data. The Report Query will be remembered by User Id until changed.

# **Report Type**

Select the type of report, which generally determines the level of detail contained in the report itself. The amount and type of detail available vary from report to report.

# **Order By**

Use the drop down tool in the Order By option to select which field should be used to list entries. Some reports can only be ordered by a certain field. If applicable, choose whether the entries will be shown in ascending or descending order. For example, ascending alphabetical listings display A-Z entries, while a descending list orders Z-A entries.

# **Options**

The choices given in the Options box allow the report to be further defined. To select any of these options, check the corresponding box.

#### **Filter**

The listing at the bottom of the form defines which records will be included in the report. Data can be selected for inclusion by the fields displayed in this area. A variety of criteria can be used to make the report as narrow or broad as necessary.

First select an operator from the drop down list in the Operator field. Depending on which operator is chosen, the Beginning and/or Ending fields may need to be filled with data based on the field type. Sometimes a drop-down menu is made available in these columns so that records on file can be selected.