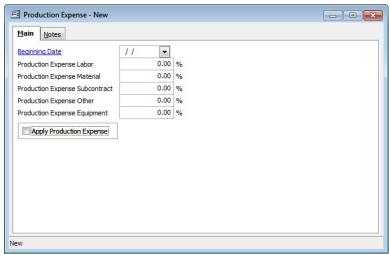

# **Figure: SC-15**My Query drop-down list sample.

As with other system reports, each named query selection can be further refined with the other settings.

**Figure: SC-16**My Query List initial use sample screen form.

#### **Refresh Button**

If a query has been saved, and new changes are made to the query settings, clicking on the Refresh button will remove those unsaved changes.

# **Details Button**

A query can be saved by clicking on the Details button. If there are no pre-existing queries, two buttons are available, Save As and Close.

SC-20 Subcontract Control