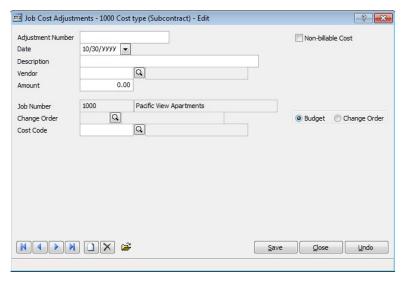

#### **Job Number**

This field displays the job number and name of the selected subcontract.

#### **Cost Code**

This field displays the change order number and description of the selected subcontract.

#### **Vendor Id**

This field displays the vendor Id and subcontractor name of the selected subcontract.

# **Change Order**

This field is used to record the number used to identify the subcontract change order. This is an alphanumeric field limited to five characters.

# **Budget Change Order**

This field is used to record the number of the budget change order (if any) that is associated with the change order. The budget change order number may be entered manually or by using the Find tool.

# **Change Order Amount**

The Amount field is used to enter the amount of the subcontract change order.

# **Description**

This field is used to record a description of the subcontract change order, up to 30 characters.