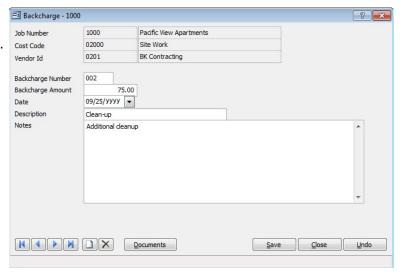

#### **Vendor Id**

This field displays the vendor Id and subcontractor name of the selected subcontract.

**Figure: SC-11**Subcontracts, Backcharge detail screen form sample.

# **Backcharge Number**

This field is used to record an identification number for this backcharge record. The Id must be unique to this record and may consist of letters and/or numbers, up to ten characters.

# **Backcharge Amount**

The Amount field is used to enter the amount of the subcontract backcharge.

#### **Date**

This field is used to records the date for the backcharge line item. The Calendar tool may be used to select the date.

# **Description**

This field is used to record a description of the subcontract backcharge, up to 30 characters. (Such items could include cleanup, permit fees, materials, etc.)

#### **Notes**

This text box can be used to record any notes applicable to the subcontract backcharge.