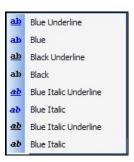

# **Hyperlink Appearance**

The Hyperlink Appearance icon controls how the hyperlinks will appear on the displayed report (and any report printed from the preview).

**Figure: SC-14**Hyperlink format options