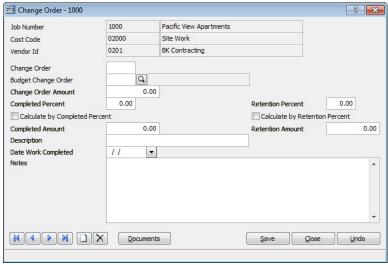

# **Change Order Detail Form**

Use the Change Order detail form to enter Change Order line item detail information. The subcontract change order information for a job is entered, revised, reported on, deleted, and added to another job through this option. Subcontract change order information is maintained by cost code for each job. Subcontract change orders within each cost code can be maintained.

**Figure: SC-7**Subcontracts, new Change Order Detail screen form.

**Figure: SC-8**Subcontracts, Change
Order Detail screen form sample.