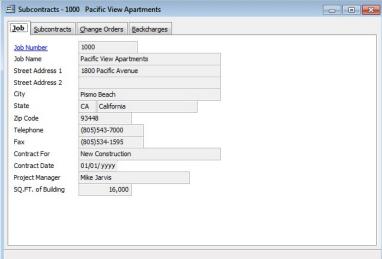

# **Editing an Existing Record**

The list of jobs that have subcontracts can be viewed by clicking on the Magnifying Glass icon (at the top of the screen) or pressing Ctrl+F, and double clicking on the item of interest. Records can be accessed by either using the Search button feature or by using the mouse or cursor keys to select the record to be edited.

**Figure: SC-2**Subcontracts Find/Search screen form.

SC-4 Subcontract Control