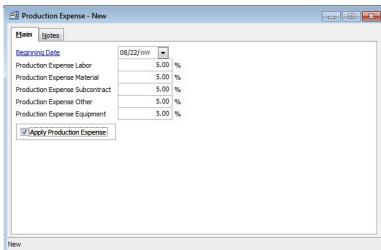

# **Figure: SC-15**My Query drop-down list sample.

As with other system reports, each named query selection can be further refined with the other settings.

**Figure: SC-16**My Query List initial use sample screen form.

#### **Refresh Button**

If a query has been saved, and new changes are made to the query settings, clicking on the Refresh button will remove those unsaved changes.

# **Details Button**

A query can be saved by clicking on the Details button. If there are no pre-existing queries, two buttons are available, Save As and Close.

SC-20 Subcontract Control