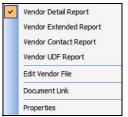

# **Vendor ID**

The Vendor Id field records the subcontractor/vendor identification number related to this record. The vendor ID may be entered manually, or the list of vendors may be examined by clicking on the Magnifying Glass icon , but it must exist in the Vendor master file. When an existing vendor is selected, its name appears to the right of the Vendor Id code.