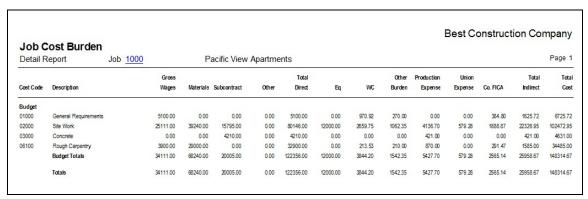

# **Section 3 – Subcontract Control Reports**

This section covers the reports available for Subcontract Control. Access to specific reports begins with the Query screen that enable users to select the particular variation needed. As with other reports in BIS®, reports can generally be one of 3 types: Summary, Detail, and Extended. Most reports offer the ability to select an "Order By" setting, and often have several choices of fields for that setting. Additionally, most reports have a variety of Options to allow certain elements to show or not on the report. Finally, most reports offer a listing of fields that can allow a refined selection of data. The Report Query will be remembered by User Id until changed.